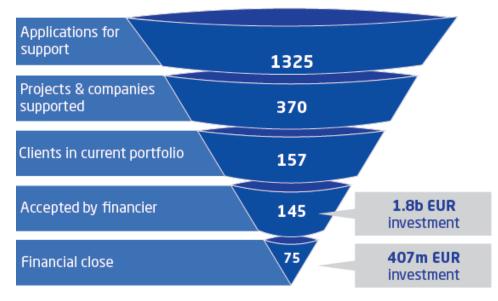

"Funnel" from intake to outtake. GET.Invest and predecessor programme (2016-08/2023)

11/01/2022