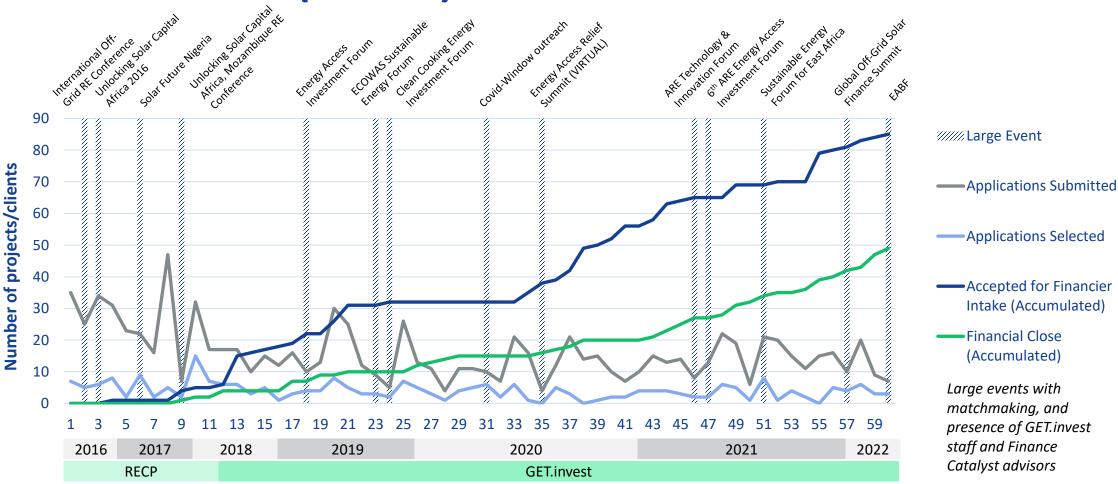

"Funnel" from intake to outtake. GET.Invest and predecessor programme (2016-08/2023)

11/01/2022

# Link between Finance Catalyst and Mobilisation (Events)